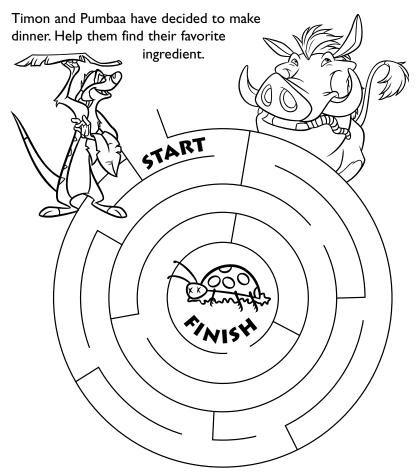

## **CLOSE QUARTERS**

Can you identify each character from their close-up? Choose from Nala, Pumbaa, Scar, Adult Simba, Timon and Zazu.



## PICTURE MIXTURE!

Match the character pictures to their boxes and then write their names in the direction indicated. Don't get mixed up!



## WHAT'S FOR DINNER?



## **SEARCHING SAFARI!**

Find the names of your favorite Lion King characters hidden in the word search below. Cross them off as you go. You may go across, down, diagonally, or backwards, but stay in a straight line.

MUFASA NALA PUMBAA SCAR SIMBA TIMON RAFIKI ZAZU



Distributed by Buena Vista Home Entertainment, Inc., Burbank, CA 91521. © Disney



LK.B/WActivity Sheet.Back.FINAL Bleed: 0.125" Trim: 8.5" x 11" Designer: Vision Job#: V10314 Date: 7/23/03 Printed @: 100%