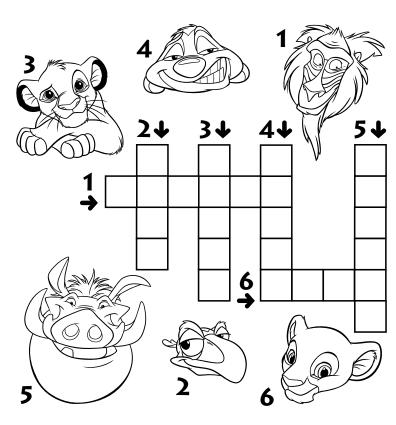

## PICTURE MIXTURE!

Match the character pictures to their boxes and then write their names in the direction indicated. Don't get mixed up!