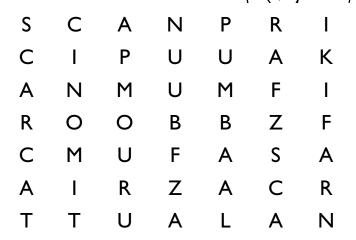

## **SEARCHING SAFARI!**

Find the names of your favorite Lion King characters hidden in the word search below. Cross them off as you go. You may go across, down, diagonally, or backwards, but stay in a straight line.

MUFASA NALA PUMBAA SCAR SIMBA TIMON RAFIKI ZAZU

Distributed by Buena Vista Home Entertainment, Inc., Burbank, CA 91521. © Disney

LK.B/WActivity Sheet.Back.FINAL Bleed: 0.125" Trim: 8.5" x 11" Designer: Vision Job#: V10314 Date: 7/23/03 Printed @: 100%